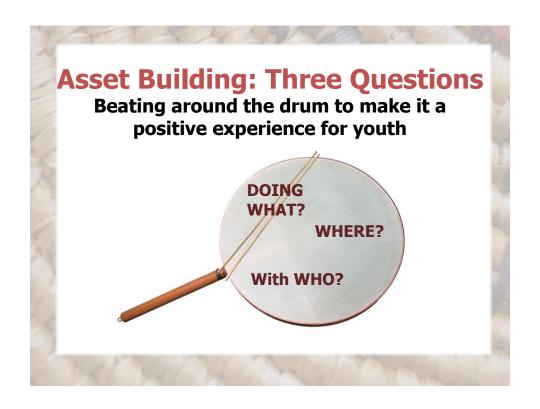

# WHERE: Create a Positive Setting Physically, Emotionally, Psychologically & Spiritually Safe and Respectful

- Program Structure with Consistent & fair rules
- Trauma-Informed and Safe
- High expectations
- Utilizing/Reflecting Cultural Values
- Conflict managed, promotes positive values
- Has a family-feeling, is a "place to belong..."

# WHO: Someone Who Connects with Youth

Focus: Supportive & Trusting Relationships

### WHAT: Increase Meaningful Engagement

Activities reflect background and **Culture** 

**Intentional Learning** and experiences that build new skills & critical thinking:

- Subsistence/Culture
- Life Skills
- Social/Emotional Skills