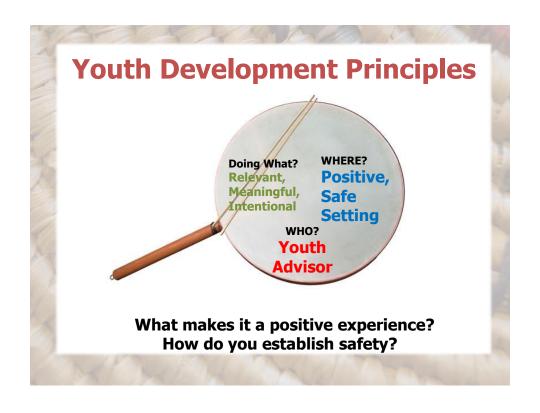

# WHERE: Create a Positive Setting Physically, Emotionally, Psychologically & Spiritually Safe and Respectful

- Program Structure with Consistent & fair rules
- Trauma-Informed and Safe
- High expectations
- Utilizing/Reflecting Cultural Values
- Conflict managed, promotes positive values
- Has a family-feeling, is a "place to belong..."

# WHO: Someone Who Connects with Youth

Focus: Supportive & Trusting Relationships

### WHAT: Increase Meaningful Engagement

Activities reflect background and **Culture** 

**Intentional Learning** and experiences that build new skills & critical thinking:

- Subsistence/Culture
- Life Skills
- Social/Emotional Skills