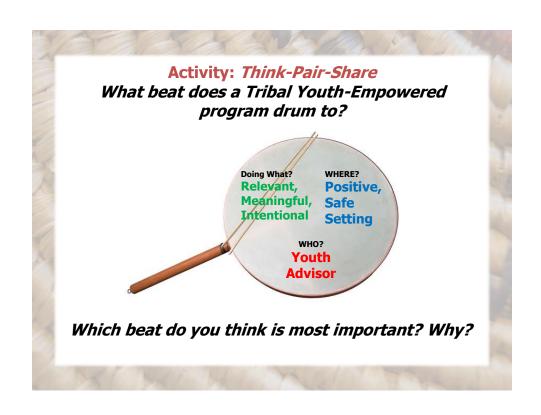

# WHERE: Create a Positive Setting Physically, Emotionally, Psychologically & Spiritually Safe and Respectful

- Program Structure with Consistent & fair rules
- Trauma-Informed and Safe
- High expectations
- Utilizing/Reflecting Cultural Values
- Conflict managed, promotes positive values
- Has a family-feeling, is a "place to belong..."

# WHO: Someone Who Connects with Youth

Focus: Supportive & Trusting Relationships

### WHAT: Increase Meaningful Engagement

Activities reflect background and **Culture** 

**Intentional Learning** and experiences that build new skills & critical thinking:

- Subsistence/Culture
- Life Skills
- Social/Emotional Skills